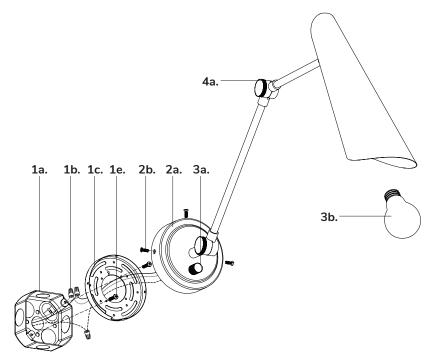

#### Step 1

Remove fixture from its original package.

Separate mounting plate (1c) from canopy (2a) by removing canopy screws (2b).

### Step 3

Attach mounting plate (1c) to electrical junction box (1a) using junction box screws provided (1e) in hardware package.

## Step 4

Make proper electrical connections (black to hot "L", white to neutral "N",  $\boldsymbol{ground}$  to "GND") with wire nuts (1b) provided in hardware

### Step 5

Attach canopy (2a) to mounting plate (1c) with canopy screws (2b).

Install the recommended lamp (3b) (not provided) (referred on the socket label for maximum wattage and type) to fixture socket.

# Step 7

Use dimmer switch (3a) to turn on/off.

### Step 8

Use lock (4a) to unlock fixture to adjust tilt and lock in place.

You are now ready to enjoy your fixture.

P. 1.855.855.8926

CANADA: 19054 28th Ave., - Surrey, BC V3Z 6M3

USA: 3035 E. Lone Mountain Rd. - Las Vegas, NV 89081